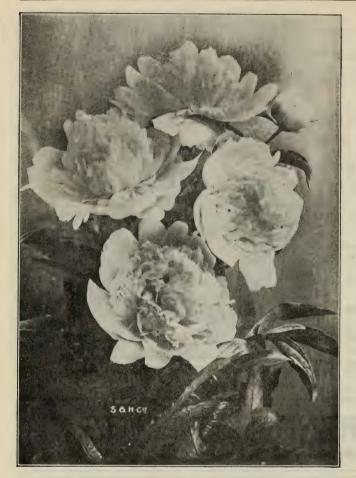

ated than either of their rivals, and are being used in the same way for bold displays of color. Their flowers are very lasting; some of them are finely finished and exquisitely colored. Plant in deep, rich, well-prepared soil, covering the buds but an inch or two. Do not expect too much of them the first year. They are a little slow in establishing themselves.

Agida—Violet-red, semi-double.

Alba Sulphurea (Mont Blanc)—Light sulphur-yellow, changing to white as flower becomes older. 50c.

Anemoneflora—Large; pale rose with buff center.

Beauty Francaise-Blush guards, buff center.

Canariensis—Flesh white, with rich canary center. 50c.
Couronne d'Or—Very late. Good sized flowers of creamy white, sometimes flaked carmine at center.

Delache—Tall; immense globular heads of crimson-maroon.



Dorchester (Richardson)—Pink. One of the latest to bloom. Decidedly dwarf, compact grower; flower very full and double, in color about the shade of La France Rose. 50c; \$4.50 per dozen.

Duchess de Nemours—Large and full; the most nearly pure white. 75c.

Duchess de Orleans—Large and compact, guard petals closely overlapping center. Rosy lake, with incurving salmon center. Late.

Duke of Wellington-Large, creamy white.

Edward Andre—A magnificent dark bedding Peony. Very large globular flowers of highly varnished mahogany-red, ultimately opening out to Anemone shape and revealing a gorgeous collar of gold. 50e; \$5.00 per dozen.

Felix Crousse—Late. Large, round heads perfectly double; deep crimson, marked with cardinal at base of petals. \$1.00; \$10.00 per dozen.

Festiva Alba-One of